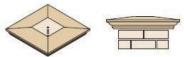

# MPC1 Pier Cap 2 ½ brick 740 x 740 x 108

MPC2 Pier Cap 2 brick 640 x 640 x 108 @£210.14