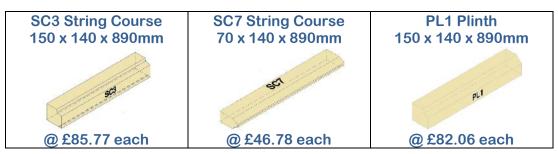

# String Course & Plinths

### PL1 Plinth 890 x 150 x 140

PL1 Plinth £82.06
PL1-90 Ext Angle £33.07
PL1-90 Int Angle £37.59
PL1-135 Int Angle £37.59

### SC1 String Course 890 x 130 x 140

| SC1 String        | £82.06 |
|-------------------|--------|
| SC1-90 Ext Angle  | £33.07 |
| SC1-90 Int Angle  | £33.07 |
| SC1-135 Ext Angle | £37.59 |
| SC1-135 Int Angle | £37.59 |

SC3-40 String Course 890 x 150 x 140

| SC3 String        | £85.77 |
|-------------------|--------|
| SC3-90 Ext Angle  | £46.78 |
| SC3-90 Int Angle  | £46.78 |
| SC3-135 Ext Angle | £51.28 |
| SC3-135 Int Angle | £51.28 |