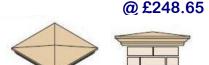

### MPD1 Dowelled Pier Cap 740 x 740 x 96

@£248.65

MPD2 Dowelled Pier Cap 640 x 640 x 96mm

@£210.14