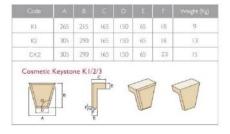

| 2544mm * | £162.29 |
|----------|---------|
| 2815mm * | £179.66 |
| 3099mm * | £198.18 |

\*denotes 2 piece

| K1 140mm            | £38.70 |
|---------------------|--------|
| K2 215mm            | £53.00 |
| CK2 Chamfered 215mm | £56.98 |