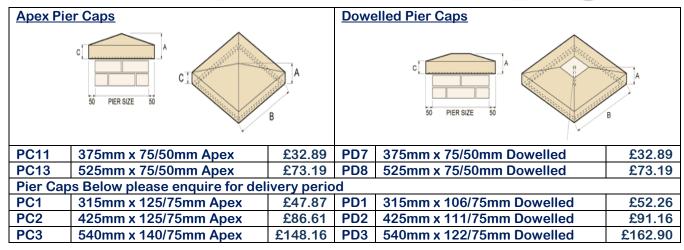

# Pier Caps, Finials & Copings

| <u>Spheres</u> | B     |         | Bases  A PIER SIZE 40  B B B B B B B B B B B B B B B B B B B |                |         |  |
|----------------|-------|---------|--------------------------------------------------------------|----------------|---------|--|
| <b>S1</b>      | 228mm | £54.67  | PB3 Base                                                     | 440/520 x 70mm | £111.62 |  |
| <b>S2</b>      | 305mm | £113.99 | PB4 Base                                                     | 552/632 x 70mm | £164.07 |  |

### NON STANDARD CAPS & COPINGS (please enquire for delivery period)

| Forticrete<br>Apex Pier C | Caps c c c c c c c c c c c c c c c c c c c | A       | Forticrete<br>Dowelled P | Pier Caps of Peasure 50 | B       |
|---------------------------|--------------------------------------------|---------|--------------------------|-------------------------|---------|
| PC4                       | 650mm x 140/75mm                           | £216.78 | PD4                      | 650mm x 125/75mm        | £226.32 |
| PC5                       | 765mm x 140/75mm                           | £299.83 | PD5                      | 765mm x 140/75mm        | £313.37 |
| PC10                      | 300mm x 100/50mm                           | £31.68  | PD6                      | 300mm x 100/50mm        | £31.68  |
| PC12                      | 375mm x 110/60mm                           | £49.31  | PD9                      | 525mm x 100/50mm        | £110.83 |
| PC14                      | 525mm x 100/50mm                           | £110.83 | PD10                     | 610mm x 75/50mm         | £109.47 |
| PC15                      | 525mm x 150/100mm                          | £157.86 |                          |                         |         |
| PC16                      | 610mm x 75/50mm                            | £109.52 |                          |                         |         |
| PC17                      | 750mm x 200/50mm                           | £242.00 |                          |                         |         |