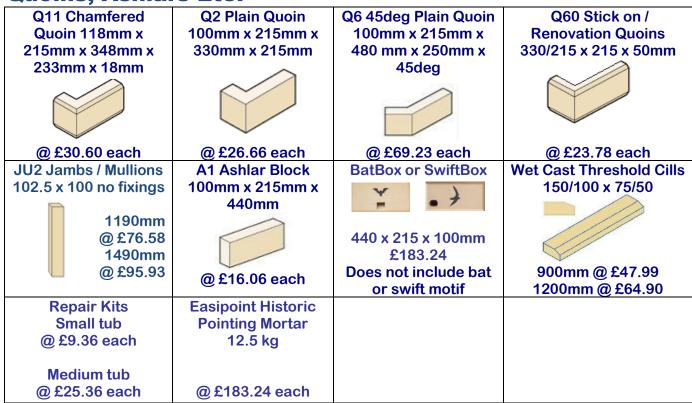

# **Quoins, Ashlars Etc.**

### Q5 Plain Quoin 440/215 x 100 x 215

£31.71

RQ11 Chamfered Render Quoin 373/263 x 143 x 215

K5 Keystone 305/150 x 165 x 290

£45.65

Q3 Plain Quoin 440/215 x 100 x 290

£72.24

### JU2 100 x 102.5 Jambs

740mm £47.64 1040mm £66.89 1340mm £86.27 2090mm £134.50 2 Pc 2690mm £173.06 2 pc

890mm £57.31 1190mm £76.58 1490mm £95.93 2390mm £155.22 2 pc 2990mm £195.26 2 pc