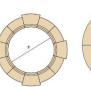

# **Quoins, Ashlars Etc.**

### Q5 Plain Quoin 440/215 x 100 x 215

£31.71

RQ11 Chamfered Render Quoin 373/263 x 143 x 215

K5 Keystone 305/150 x 165 x 290

£45.65

Q3 Plain Quoin 440/215 x 100 x 290

£72.24