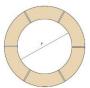

# **Quoins, Ashlars Etc.**

### Q5 Plain Quoin 440/215 x 100 x 215

£31.71

RQ11 Chamfered Render Quoin 373/263 x 143 x 215

K5 Keystone 305/150 x 165 x 290

£45.65

Q3 Plain Quoin 440/215 x 100 x 290

£72.24