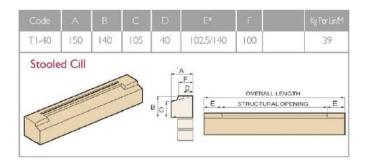

Stooled cills are built in at the time of construction. They should be bedded under the stooling only at the time of installation with an inert packer in the centre. The cill should be solidly pointed as the scaffold is taken down upon completion of the construction.

### T1-40 Stooled Cills 140 x 150 x 105mm with 102.5mm Stools

| 460/665mm   | £56.62  |
|-------------|---------|
| 488/693mm   | £59.00  |
| 572/778mm   | £66.22  |
| 630/835mm   | £71.11  |
| 685/890mm   | £75.75  |
| 797/1003mm  | £85.38  |
| 915/1120mm  | £95.37  |
| 1022/1228mm | £104.57 |

| 1135/1340mm   | £114.06 |
|---------------|---------|
| 1200/1405mm   | £119.65 |
| 1248/1453mm   | £123.70 |
| 1342/1547mm   | £131.69 |
| 1360/1565mm * | £133.25 |
| 1472/1678mm * | £142.86 |
| 1585/1790mm * | £152.42 |
| 1770/1975mm * | £168.15 |

| 1810/2015mm * | £171.54 |
|---------------|---------|
| 2035/2240mm * | £190.67 |
| 2260/2465mm * | £209.89 |
| 2339/2544mm * | £216.61 |
| 2600/2805mm*  | £238.79 |
| 2889/3094mm * | £263.40 |
|               |         |
|               |         |