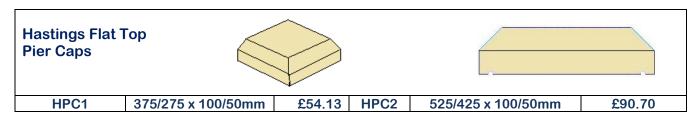

| Chatsworth<br>Pier Caps |                 |         | Blenheim<br>Pier Caps |     |           |     |         |
|-------------------------|-----------------|---------|-----------------------|-----|-----------|-----|---------|
| CDPC12                  | 215/362 x 175mm | £111.70 | CDPC6                 | 328 | /460 x 10 | 0mm | £90.70  |
| CDPC11                  | 340/467 x175mm  | £116.97 | CDPC7                 | 440 | /570 x 10 | 0mm | £134.98 |
| CDPC8                   | 450/577 x 175mm | £149.17 |                       |     |           |     |         |
| CDPC9                   | 560/687 x 175mm | £218.14 |                       |     |           | •   |         |
| CDPC10                  | 673/800 x 175mm | £290.83 |                       |     |           |     |         |