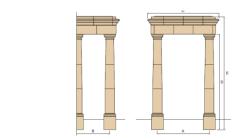

# Forticrete Standard Portico

Kit 1W 1730 x 1735 x 2390 x 3180 x 3855 @ POA Kit 1W+HC1730 x 1735 x 2390 x 3180 x 3855 (with half column) @ POA

Kit 2W 2380 x 1735 x 3040 x 3180 x 3855 @ POA

Kit 2W+HC 2380 x 1735 x 3040 x 3180 x 3855 (with

half column) @ POA

Kit 3W 3030 x 1735 x 3690 x 3180 x 3855 @ POA

Kit 3W+HC3030 x 1735 x 3690 x 3180 x 3855

(with half column) @ POA \*\*Balustrade Prices on Application

**Forticrete Columns** Base (PO4.1), Pedestal (PO4.2), Columns (PO5.1 PO5.2 & PO5.3) & Capitol (PO3.1) @£1217.26 **Half Column** @ POA **CD STONE Columns** 0 Columns 2737 H (7 piece) A1 SQ BASE 400x215 mm / **B1 RD BASE 85mm D1 SHAFT 625mm /** D2 SHAFT 625mm / **D3 SHAFT 625mm /** 

Type 1 1730 F x 1085 S x 2895 H Type 2 2380 F x 1085 S x 2895 H

@ POA @ POA

Type 3 2530 F x 1085 S x 2895 H Type 4 3180 F x 1085 S x 2895 H

@ POA