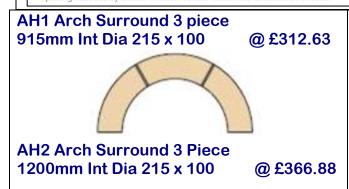

3 | 600 x 315 x 50mm £36.13 OW315<br>890 x 315 x 50mm £65.21 OW400/600<br>890 x 400 x 50mm £76.22 OW400<br>OW400 UR  Hastings  890 x 200 x 75/50mm £54.73<br>890 x 305 x 75/50mm £61.87<br>890 x 315 x 75/50mm £77.53 | 890 x 315 x 50mm £65.21 OW400/600 600 x 400 x 75/50mm 890 x 400 x 50mm £76.22 OW400 890 x 400 x 75/50mm OW400 UR 400 x 400 x 75/50 Universal Return Hastings Copings  890 x 200 x 75/50mm £54.73 890 x 305 x 75/50mm £61.87 890 x 315 x 75/50mm £77.53 |

# Non-Stock Forticrete Cast Stone



| 488 / 663mm   | @ £65.67  |      |
|---------------|-----------|------|
| 630 / 805mm   | @ £79.66  |      |
| 915 / 1090mm  | @ £107.90 |      |
| 1200 / 1375mm | @ £136.08 |      |
| 1342 / 1522mm | @ £150.68 |      |
| 1770 / 1945mm | @ £192.50 | 2 pc |
| 2339 / 2514mm | @ £248.85 | 2 pc |







| Window Opening<br>Sizes | DH1 Plain He<br>o/a 140 x 10 |                   |         | DH11 Splayed<br>Heads 215 x 100