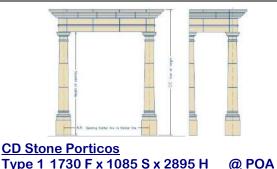

Type 1 1730 F x 1085 S x 2895 H Type 2 2380 F x 1085 S x 2895 H

@ POA @ POA

Type 3 2530 F x 1085 S x 2895 H Type 4 3180 F x 1085 S x 2895 H

@ POA