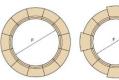

# **Quoins, Ashlars Etc.**

### Q5 Plain Quoin 440/215 x 100 x 215

£31.71

RQ11 Chamfered Render Quoin 373/263 x 143 x 215

K5 Keystone 305/150 x 165 x 290

£45.65

Q3 Plain Quoin 440/215 x 100 x 290

£72.24