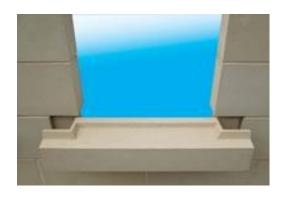

# **Architectural Cast Stone Products**

**Heads & Cills** 

While the following price list is for stock items from our yard in Leigh, we can also produce goods made to size, please enquire on delivery period. For further information, please contact the sales office on the above telephone number.

Stooled cills are built in at the time of construction. They should be bedded under the stooling only at the time of installation with an inert packer in the centre. The cill should be solidly pointed as the scaffold is taken down upon completion of the construction.

### T1-40 Stooled Cills 140 x 150 x 105mm with 102.5mm Stools

| 460/665mm   | £56.62  |
|-------------|---------|
| 488/693mm   | £59.00  |
| 572/778mm   | £66.22  |
| 630/835mm   | £71.11  |
| 685/890mm   | £75.75  |
| 797/1003mm  | £85.38  |
| 915/1120mm  | £95.37  |
| 1022/1228mm | £104.57 |