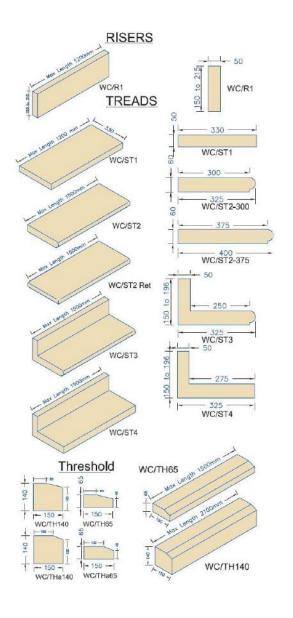

# ED Stone Treads, Risers & Threasholds

| Wet Cast Stone Treads, Risers & Thresholds With max lengths                                                                                          | Price per<br>Linear<br>Metre |
|------------------------------------------------------------------------------------------------------------------------------------------------------|------------------------------|
| WC/R1 Plain Risers<br>50 x 150 max 1200mm<br>50 x 215 max 1200mm                                                                                     | POA                          |
| WC/ST1 Plain Treads<br>50 x 330 max 1200mm                                                                                                           | POA                          |
| WC/ST2 Bull Nosed Treads 60 x 325 max 1500mm 60 x 400 max 1500mm WC/ST3 Bull Nosed Treads & Risers 150mm Upstand 196mm Upstand 60 x 325mm max 1500mm | POA<br>POA                   |
| WC/ST4 Plain<br>Treads & Risers<br>150mm Upstand<br>196mm Upstand<br>50 x 325 max 1500mm                                                             | POA                          |
| WC/TH65 Threshold<br>Cills 60 or 100mm Bar<br>65 x 150 max 1500                                                                                      | POA                          |
| WC/TH140 Threshold<br>Cills 60 or 100mm Bar<br>140 x 150 max 2100                                                                                    | POA                          |

| Steps Bullnose                               |                       |
|----------------------------------------------|-----------------------|
| 400 x 50mm - 370 x 50mm -                    | POA - Various Lengths |
| 300 x 50mm - 250 x 50mm                      |                       |
| 400 x 60mm – 250 x 60mm                      |                       |
| 700 x 75mm                                   |                       |
| Thresholds with chamfer                      |                       |
| 150 x 140mm – 100 x 150mm –                  | POA - Various Lengths |
| 150 x 75mm                                   |                       |
| Available in Nat Grey, Buff, Red or Charcoal |                       |