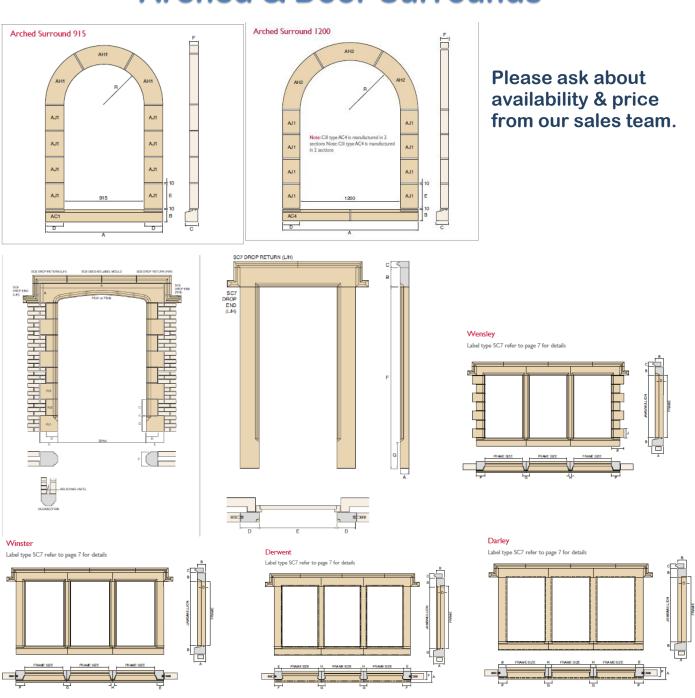

-----------------|---------|-----------------------|-----|-----------|-----|---------|
| CDPC12                  | 215/362 x 175mm | £111.70 | CDPC6                 | 328 | /460 x 10 | 0mm | £90.70  |
| CDPC11                  | 340/467 x175mm  | £116.97 | CDPC7                 | 440 | /570 x 10 | 0mm | £134.98 |
| CDPC8                   | 450/577 x 175mm | £149.17 |                       |     |           |     |         |
| CDPC9                   | 560/687 x 175mm | £218.14 |                       |     |           | •   |         |
| CDPC10                  | 673/800 x 175mm | £290.83 |                       |     |           |     |         |

| Finial (2 piece) |     |
|------------------|-----|
| SF2/300          | POA |
| SF3/380          | POA |



# **Arched & Door Surrounds**



# **CD Stone Wetmix Products**

### **Cambrian Works**

|                  |                      |        | Buff or  |         |
|------------------|----------------------|--------|----------|---------|
| Copings          |                      | Grey   | Charcoal | Red     |
| Twice Weathered  | 600 x 140 x 50/30    | £10.00 | £12.00   | £15.00  |
|                  | 600 x 245 x 50/30    | £17.50 | £21.00   | £26.25  |
|                  | 600 x 300 x 50/30    | £20.00 | £24.00   | £30.00  |
|                  | 910 x 300 x 75/40    | £30.00 | £36.00   | £45.00  |
|                  | 1000 x 400 x 75/40   | £37.50 | £45.00   | £56.25  |
|                  | 1000 x 450 x 75/50   | £45.00 | £54.00   | £67.50  |
|                  | 1000 x 500 x 75/50   | £52.50 | £63.00   | £78.75  |
|