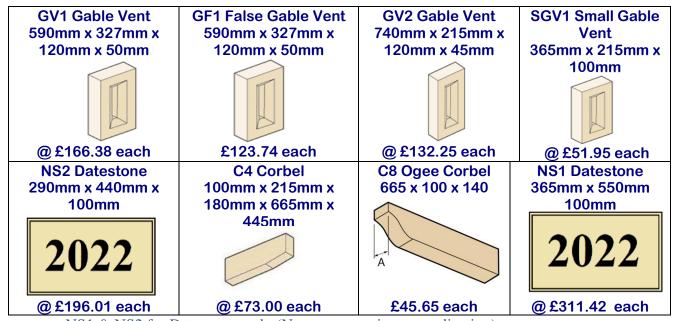

# **Gable Vents, Datestones & Corbels**

NS1 & NS2 for Datestones only (Namestones price on application)