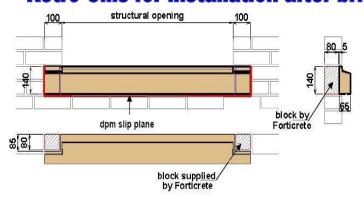

# **Retro Cills for installation after brickwork finished**

| RFT1 Cill 140mm deep      | For Brickwork |  |  |
|---------------------------|---------------|--|--|
| 488/693mm                 | £59.74        |  |  |
| 630/835mm                 | £71.99        |  |  |
| 915/1120mm                | £96.50        |  |  |
| 1200/1405mm               | £121.09       |  |  |
| 1342/1547mm               | £144.17       |  |  |
| *1770/1975mm              | £170.15       |  |  |
| *2339/2544mm              | £219.17       |  |  |
| 2 piece                   |               |  |  |
| RFT4 Cill for Render      | 140mm deep    |  |  |
| 488/458/663mm             | £66.43        |  |  |
| 630/600/805mm             | £80.61        |  |  |
| 915/885/1090mm            | £109.17       |  |  |
| 1200/1170/1375mm          | £137.71       |  |  |
| 1347/1317/1522mm          | £152.48       |  |  |
| *1 <b>770/1740/1946mm</b> | £195.17       |  |  |
| *2339/2309/2514mm         | £255.34       |  |  |