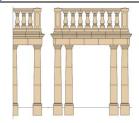

# **Cast Stone Balustrades**

(4/6 weeks delivery on products below)

### Forticrete Balustrade

E1 CAPITAL 370x200mm

BP1 Balusters 300 x 150mm @ POA BC1 Coping/Plinth 215 x 590 @ POA **BC1S Coping Stop End** @ POA

@ £1012.53 each

**PS28 DIE UNIT PS29 BALUSTER PS30 DIE CAPPING** PS40 L/H PLINTH **PS41 R/H PLINTH PS42 BALUSTER COPING PS43 BALUSTER PLINTH** 

### **CD** Balustrade

**B1 Balusters** 300mm B2 Baluster 533mm B3 Baluster 660m PB4 Coping 250 x 590mm **PB1 Coping** 215mm x **BPR1 Corner Die Unit BPR2 Corner Die Unit PB5 Stop End Coping** 590mm Stop End / Return **PB6 Coping Return** Coping **BPC1 Corner Cap** BPB1/2/3/4 Corner Plinth All POA