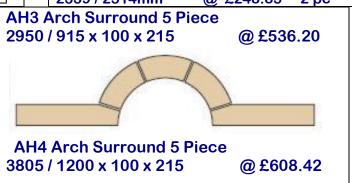

| 600 x 315 x 50mm £36.13 OW315<br>890 x 315 x 50mm £65.21 OW400/600<br>890 x 400 x 50mm £76.22 OW400<br>OW400 UR  Hastings  890 x 200 x 75/50mm £54.73<br>890 x 305 x 75/50mm £61.87<br>890 x 315 x 75/50mm £77.53 | 890 x 315 x 50mm £65.21 OW400/600 600 x 400 x 75/50mm 890 x 400 x 50mm £76.22 OW400 890 x 400 x 75/50mm OW400 UR 400 x 400 x 75/50 Universal Return Hastings Copings  890 x 200 x 75/50mm £54.73 890 x 305 x 75/50mm £61.87 890 x 315 x 75/50mm £77.53 |

# Non-Stock Forticrete Cast Stone



| 488 / 663mm   | @ £65.67  |      |
|---------------|-----------|------|
| 630 / 805mm   | @ £79.66  |      |
| 915 / 1090mm  | @ £107.90 |      |
| 1200 / 1375mm | @ £136.08 |      |
| 1342 / 1522mm | @ £150.68 |      |
| 1770 / 1945mm | @ £192.50 | 2 pc |
| 2339 / 2514mm | @ £248.85 | 2 pc |







| Window Opening<br>Sizes | DH1 Plain He<br>o/a 140 x 10 |                   |         | DH11 Splayed<br>Heads 215 x 100