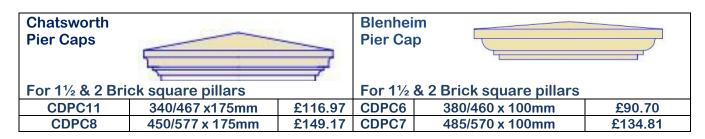

| Chatsworth<br>Pier Caps |                 |         | Blenheim<br>Pier Caps |     |           |     |         |
|-------------------------|-----------------|---------|-----------------------|-----|-----------|-----|---------|
| CDPC12                  | 215/362 x 175mm | £111.70 | CDPC6                 | 328 | /460 x 10 | 0mm | £90.70  |
| CDPC11                  | 340/467 x175mm  | £116.97 | CDPC7                 | 440 | /570 x 10 | 0mm | £134.98 |
| CDPC8                   | 450/577 x 175mm | £149.17 |                       |     |           |     |         |
| CDPC9                   | 560/687 x 175mm | £218.14 |                       |     |           | •   |         |
| CDPC10                  | 673/800 x 175mm | £290.83 |                       |     |           |     |         |