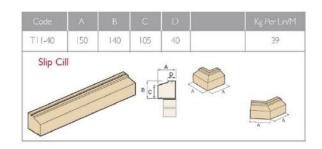

### T11-40 Slip Cills & Corners

| 1115mm                   | £95.05  |
|--------------------------|---------|
| 1500mm                   | £127.87 |
| 45deg Corner 236 x 236mm | £57.92  |
| 90deg Corner 260 x 260mm | £57.92  |