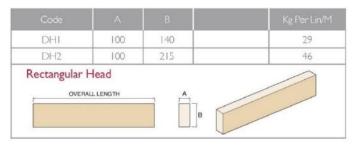

# DH215 Decorative Heads 215 x 100mm

| 693mm    | £66.33  |
|----------|---------|
| 835mm    | £79.97  |
| 985mm    | £94.24  |
| 1000mm   | £95.71  |
| 1120mm   | £107.21 |
| 1150mm   | £110.01 |
| 1269mm   | £121.42 |
| 1391mm * | £133.31 |

| 1405mm       | £134.47 |
|--------------|---------|
| 1547mm       | £148.03 |
| 1675mm *     | £160.32 |
| 1975mm *     | £189.06 |
| 1975mm (1pc) | £209.93 |
| 2015mm *     | £193.78 |
| 2245mm *     | £214.87 |

| 2305mm *     | £220.63 |
|--------------|---------|
| 2544mm *     | £243.46 |
| 2544mm (1pc) | £270.33 |
| 2815mm *     | £269.43 |
| 3099mm *     | £296.61 |
| 3955mm *     | £419.84 |
| 5093mm *     | £540.68 |

### DH140 Decorative Heads 140 x 100mm

| 985mm  | £62.81 |
|--------|--------|
| 1120mm | £71.45 |
| 1269mm | £80.95 |
| 1405mm | £89.64 |

| 1547mm   | £98.65  |
|----------|---------|
| 1975mm * | £126.01 |
| 2245mm * | £143.62 |

| 2544mm * | £162.29 |
|----------|---------|
| 2815mm * | £179.66 |
| 3099mm * | £198.18 |

\*denotes 2 piece

| K1 140mm            | £38.70 |
|---------------------|--------|
| K2 215mm            | £53.00 |
| CK2 Chamfered 215mm | £56.98 |