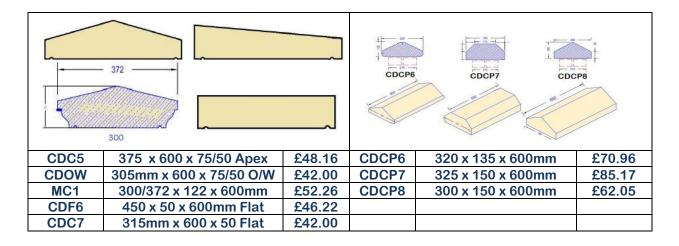

| Chatsworth<br>Pier Caps |                 |         | Blenheim<br>Pier Caps |     |           |     |         |
|-------------------------|-----------------|---------|-----------------------|-----|-----------|-----|---------|
| CDPC12                  | 215/362 x 175mm | £111.70 | CDPC6                 | 328 | /460 x 10 | 0mm | £90.70  |
| CDPC11                  | 340/467 x175mm  | £116.97 | CDPC7                 | 440 | /570 x 10 | 0mm | £134.98 |
| CDPC8                   | 450/577 x 175mm | £149.17 |                       |     |           |     |         |
| CDPC9                   | 560/687 x 175mm | £218.14 |                       |     |           | •   |         |
| CDPC10                  | 673/800 x 175mm | £290.83 |                       |     |           |     |         |