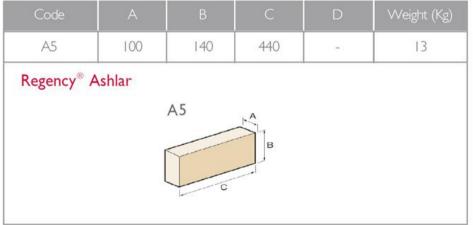

ed        |             |            |  |  |
| Size 450 x 140mm | 300 x 215mm                                              | 300 x 140mm | 215 x 65mm |  |  |
| £42.98           | £46.45                                                   | £42.98      | £51.46     |  |  |

All above per m<sup>2</sup> supplied in full packs, if supplied in part packs + £3 per m<sup>2</sup>

Cottage Finish discontinued, only what is available from stock.



# When they're gone, they're gone Split Face Black Old Weathered Anstone Walling (Old Stock) All 450 x 140mm @ £19.97 per sq mtr +VAT

15

**All Prices Exclusive of VAT** 

# SPECIAL OFFERS Shearstone & Anstone Walling

# For sizes etc. please contact sales office. **£19.97 Sq/mtr**

Full Packs +£5 per sq/mtr For Part Packs

# **CAST STONE ASHLAR BLOCKS**



Cast Stone Buff A5 Ashlar Blocks @ £8.05 each +VAT When they're gone, they're gone