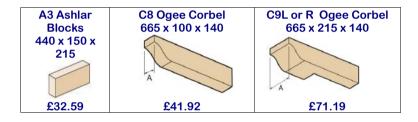

| Hastings Flat<br>Pier Caps | Тор     |                  |        |        |        |                                       |          |
|----------------------------|---------|------------------|--------|--------|--------|---------------------------------------|----------|
| HPC1                       | 375/    | 275 x 100/50mm   | £49.71 | HPC2   | 525    | 6/425 x 100/50mm                      | £83.29   |
| Flat Copings               | ~       |                  | ~      | Once W | /eathe | ered Copings                          |          |
| FC315-600                  |         | 600 x 315 x 50mm | £33.18 | OW315  |        | 890 x 315 x 75/50m                    | m £71.19 |
| FC315                      |         | 890 x 315 x 50mm | £59.88 | OW400  | /600   | 600 x 400 x 75/50m                    | m £61.57 |
| FC400                      |         | 890 x 400 x 50mm | £69.99 | OW400  | 1      | 890 x 400 x 75/50m                    | m £90.26 |
|                            |         |                  |        | OW400  | UR     | 400 x 400 x 75/50<br>Universal Return | £66.57   |
| Apex Coping                | s       |                  |        | Hastir | ngs C  | opings                                |          |
|                            |         |                  |        |        | <      |                                       |          |
| TW200                      | 890 x 2 | 200 x 75/50mm    | £50.26 | 1      |        |                                       |          |
| TW305                      | 890 x 3 | 305 x 75/50mm    | £56.81 | 1      |        |                                       |          |
| TW315                      | 890 x 3 | 315 x 75/50mm    | £71.19 | 1      |        |                                       |          |
| TW400                      | 890 x 4 | 400 x 75/50mm    | £90.26 | HCC1   | 300/   | 200 x 600 x 50mm                      | £30.03   |