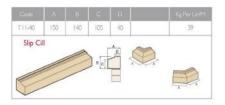

## T11-40 Slip Cills & Corners

| 1115mm                   | £87.28  |
|--------------------------|---------|
| 1500mm                   | £117.42 |
| 45deg Corner 236 x 236mm | £53.19  |
| 90deg Corner 260 x 260mm | £53.19  |