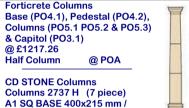

|                       |
| Thresholds with chamfer                      |                       |
| 150 x 140mm – 100 x 150mm –                  | POA - Various Lengths |
| 150 x 75mm                                   |                       |
| Available in Nat Grey, Buff, Red or Charcoal |                       |



# **Columns & Balustrades**

## **Forticrete Standard Portico**



 Kit 1W
 1730 x 1735 x 2390 x 3180 x 3855 @ POA

 Kit 1W+HC1730 x 1735 x 2390 x 3180 x 3855
 (with half column)

 @ POA

 Kit 2W
 2380 x 1735 x 3040 x 3180 x 3855 @ POA



 Kit 2W+HC 2380 x 1735 x 3040 x 3180 x 3855
 (with half column)
 @ POA

 Kit 3W 3030 x 1735 x 3690 x 3180 x 3855
 @ POA

 Kit 3W+HC3030 x 1735 x 3690 x 3180 x 3855
 @ POA

 (with half column)
 @ POA

 \*\*Balustrade Prices on Application







## **Cast Stone Balustrades**

(4/6 weeks delivery on products below)

### Forticrete Balustrade

E1 CAPITAL 370x200mm

B1 RD BASE 85mm

D1 SHAFT 625mm /

D2 SHAFT 625mm /

D3 SHAFT 625mm /



#### CD Balustrade

| B1 Balusters             | 300mm   | B2 Baluster 533mm    | B3 Baluster 660m     | PB4 Coping 250 x<br>590mm   |
|--------------------------|---------|----------------------|----------------------|-----------------------------|
| PB1 Coping<br>590mm      | 215mm x | BPR1 Corner Die Unit | BPR2 Corner Die Unit | PB5 Stop End Coping         |
| Stop End / Ref<br>Coping | turn    | 250mi 255mm          |                      | PB6 Coping Return           |
|                          | PB1     |                      | 870mm 8982 870v      | BPC1 Corner Cap             |
|