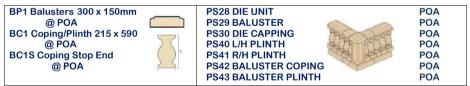

|                       |
| Available in Nat Grey, Buff, Red or Charcoal |                       |



# **Columns & Balustrades**

## **Forticrete Standard Portico**



 Kit 1W
 1730 x 1735 x 2390 x 3180 x 3855 @ POA

 Kit 1W+HC1730 x 1735 x 2390 x 3180 x 3855
 (with half column)

 @ POA

 Kit 2W
 2380 x 1735 x 3040 x 3180 x 3855 @ POA



 Kit 2W+HC 2380 x 1735 x 3040 x 3180 x 3855
 (with half column)
 @ POA

 Kit 3W 3030 x 1735 x 3690 x 3180 x 3855
 @ POA

 Kit 3W+HC3030 x 1735 x 3690 x 3180 x 3855
 @ POA

 (with half column)
 @ POA

 \*\*Balustrade Prices on Application







## **Cast Stone Balustrades**

(4/6 weeks delivery on products below)

### Forticrete Balustrade

E1 CAPITAL 370x200mm

B1 RD BASE 85mm

D1 SHAFT 625mm /

D2 SHAFT 625mm /

D3 SHAFT 625mm /



#### CD Balustrade

| B1 Balusters             | 300mm   | B2 Baluster 533mm    | B3 Baluster 660m     | PB4 Coping 250 x<br>590mm   |
|--------------------------|---------|----------------------|----------------------|-----------------------------|
| PB1 Coping<br>590mm      | 215mm x | BPR1 Corner Die Unit | BPR2 Corner Die Unit | PB5 Stop End Coping         |
| Stop End / Ref<br>Coping | turn    | 250mi 255mm          |                      | PB6 Coping Return           |
|                          | PB1     |                      | 870mm 8982 870v      | BPC1 Corner Cap             |
|                          | 450mm   |                      |                      | BPB1/2/3/4 Corner<br>Plinth |
|                          |         |                      |                      | All