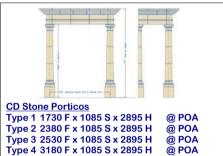

|
| Thresholds with chamfer                      |                       |
| 150 x 140mm – 100 x 150mm –                  | POA - Various Lengths |
| 150 x 75mm                                   |                       |
| Available in Nat Grey, Buff, Red or Charcoal |                       |



# **Columns & Balustrades**

## **Forticrete Standard Portico**



 Kit 1W
 1730 x 1735 x 2390 x 3180 x 3855 @ POA

 Kit 1W+HC1730 x 1735 x 2390 x 3180 x 3855
 (with half column)

 @ POA

 Kit 2W
 2380 x 1735 x 3040 x 3180 x 3855 @ POA



 Kit 2W+HC 2380 x 1735 x 3040 x 3180 x 3855
 (with half column)
 @ POA

 Kit 3W 3030 x 1735 x 3690 x 3180 x 3855
 @ POA

 Kit 3W+HC3030 x 1735 x 3690 x 3180 x 3855
 @ POA

 (with half column)
 @ POA

 \*\*Balustrade Prices on Application







## **Cast Stone Balustrades**

(4/6 weeks delivery on products below)

### Forticrete Balustrade

E1 CAPITAL 370x200mm

B1 RD BASE 85mm

D1 SHAFT 625mm /

D2 SHAFT 625mm /

D3 SHAFT 625mm /



#### CD Balustrade

| B1 Balusters             | 300mm   | B2 Baluster 533mm    | B3 Baluster 660m     | PB4 Coping 250 x<br>590mm   |
|--------------------------|---------|----------------------|----------------------|-----------------------------|
| PB1 Coping<br>590mm      | 215mm x | BPR1 Corner Die Unit | BPR2 Corner Die Unit | PB5 Stop End Coping         |
| Stop End / Ref<br>Coping | turn    | 250mi 255mm          |                      | PB6 Coping Return           |
|                          | PB1     |                      | 870mm 8982 870v      | BPC1 Corner Cap             |
|