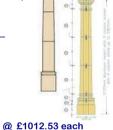

|
| Thresholds with chamfer                      |                       |
| 150 x 140mm – 100 x 150mm –                  | POA - Various Lengths |
| 150 x 75mm                                   |                       |
| Available in Nat Grey, Buff, Red or Charcoal |                       |



# **Columns & Balustrades**

## **Forticrete Standard Portico**



 Kit 1W
 1730 x 1735 x 2390 x 3180 x 3855 @ POA

 Kit 1W+HC1730 x 1735 x 2390 x 3180 x 3855
 (with half column)

 @ POA

 Kit 2W
 2380 x 1735 x 3040 x 3180 x 3855 @ POA



 Kit 2W+HC 2380 x 1735 x 3040 x 3180 x 3855
 (with half column)
 @ POA

 Kit 3W 3030 x 1735 x 3690 x 3180 x 3855
 @ POA

 Kit 3W+HC3030 x 1735 x 3690 x 3180 x 3855
 @ POA

 (with half column)
 @ POA

 \*\*Balustrade Prices on Application







## **Cast Stone Balustrades**

(4/6 weeks delivery on products below)

### Forticrete Balustrade

E1 CAPITAL 370x200mm

B1 RD BASE 85mm

D1 SHAFT 625mm /

D2 SHAFT 625mm /

D3 SHAFT 625mm /



#### CD Balustrade

| B1 Balusters             | 300mm   | B2 Baluster 533mm    | B3 Baluster 660m     | PB4 Coping 250 x<br>590mm   |
|--------------------------|---------|----------------------|----------------------|-----------------------------|
| PB1 Coping<br>590mm      | 215mm x | BPR1 Corner Die Unit | BPR2 Corner Die Unit | PB5 Stop End Coping         |
| Stop End / Ref<br>Coping | turn    | 250mi 255mm          |                      | PB6 Coping Return           |
|                          | PB1     |                      | 870mm 8982 870v      | BPC1 Corner Cap             |
|