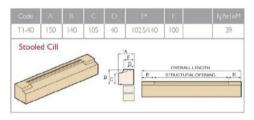

Stooled cills are built in at the time of construction. They should be bedded under the stooling only at the time of installation with an inert packer in the centre. The cill should be solidly pointed as the scaffold is taken down upon completion of the construction.

## T1-40 Stooled Cills 140 x 150 x 105mm with 102.5mm Stools

| 1135/1340mm   | £104.74 |
|---------------|---------|
| 1200/1405mm   | £109.87 |
| 1248/1453mm   | £113.59 |
| 1342/1547mm   | £120.93 |
| 1360/1565mm * | £122.36 |
| 1472/1678mm * | £131.18 |
| 1585/1790mm * | £139.96 |
| 1770/1975mm * | £154.41 |

## T1-40 Stooled One End Cills R/H or L/H 140 x 150mm

| 780mm | £67.92 |
|-------|--------|
| 836mm | £72.53 |
| 892mm | £78.03 |
| 985mm | £85.58 |

| £87.08  |
|---------|
| £96.98  |
| £106.63 |
| £110.17 |
|         |

| 1400mm | £121.30 |
|--------|---------|
| 1544mm | £134.06 |
|        |         |
|        |         |