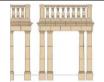

m -                    | POA - Various Lengths |
| 300 x 50mm - 250 x 50mm                      |                       |
| 400 x 60mm – 250 x 60mm                      |                       |
| 700 x 75mm                                   |                       |
| Thresholds with chamfer                      |                       |
| 150 x 140mm – 100 x 150mm –                  | POA - Various Lengths |
| 150 x 75mm                                   |                       |
| Available in Nat Grey, Buff, Red or Charcoal |                       |



# **Columns & Balustrades**

## **Forticrete Standard Portico**



 Kit 1W
 1730 x 1735 x 2390 x 3180 x 3855 @ POA

 Kit 1W+HC1730 x 1735 x 2390 x 3180 x 3855
 (with half column)

 @ POA

 Kit 2W
 2380 x 1735 x 3040 x 3180 x 3855 @ POA



 Kit 2W+HC 2380 x 1735 x 3040 x 3180 x 3855
 (with half column)
 @ POA

 Kit 3W 3030 x 1735 x 3690 x 3180 x 3855
 @ POA

 Kit 3W+HC3030 x 1735 x 3690 x 3180 x 3855
 @ POA

 (with half column)
 @ POA

 \*\*Balustrade Prices on Application







## **Cast Stone Balustrades**

(4/6 weeks delivery on products below)

### Forticrete Balustrade

E1 CAPITAL 370x200mm

B1 RD BASE 85mm

D1 SHAFT 625mm /

D2 SHAFT 625mm /

D3 SHAFT 625mm /



#### CD Balustrade

| B1 Balusters             | 300mm   | B2 Baluster 533mm    | B3 Baluster 660m     | PB4 Coping 250 x<br>590mm   |
|--------------------------|---------|----------------------|----------------------|-----------------------------|
| PB1 Coping<br>590mm      | 215mm x | BPR1 Corner Die Unit | BPR2 Corner Die Unit | PB5 Stop End Coping