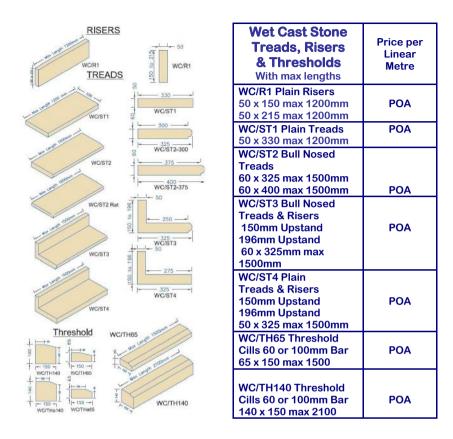

| 12" x 12"        | 300 x 300           | £20.00 |  |  |
| . 6" . |                        | 15" x 15"        | 380 x 380           | £22.00 |  |  |
|        |                        | 16" x 16"        | 400 x 400           | £25.00 |  |  |
|        |                        | 18" x 18"        | 450 x 450           | £32.80 |  |  |
| 4'6'   |                        | 21" x 21"        | 530 x 530           | £45.00 |  |  |
| 4'6'   | Door Steps             | 3' x 12" x 6"    | 900 x 300 x 150     | £43.35 |  |  |
|        |                        | 3' 6" x 12" x 6" | 1065 x 300 x 150    | £48.45 |  |  |
|        |                        | 4' x 12" x 6"    | 1219 x 300 x 150    | £53.55 |  |  |
| 9      | Bollards               | 4' 6" x 9" to 6" | 1371 x 225 to 150   | £84.15 |  |  |





| Steps Bullnose                               |                       |
|----------------------------------------------|-----------------------|
| 400 x 50mm - 370 x 50mm -                    | POA - Various Lengths |
| 300 x 50mm - 250 x 50mm                      |                       |
| 400 x 60mm – 250 x 60mm                      |                       |
| 700 x 75mm                                   |                       |
| Thresholds with chamfer                      |                       |
| 150 x 140mm – 100 x 150mm –                  | POA - Various Lengths |
| 150 x 75mm                                   |                       |
| Available in Nat Grey, Buff, Red or Charcoal |                       |



# **Columns & Balustrades**

## **Forticrete Standard Portico**