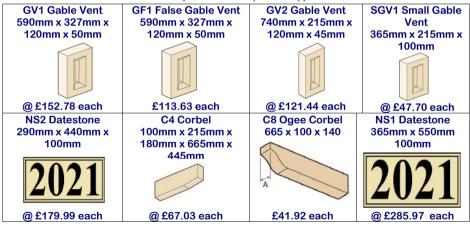

## **Gable Vents, Datestones & Corbels**

NS1 & NS2 for Datestones only (Namestones price on application)