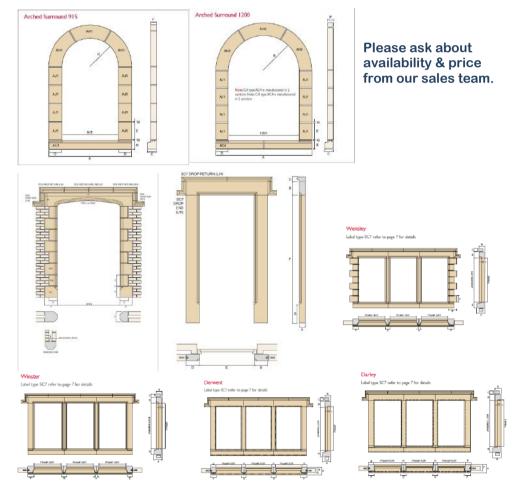

| 673/800 x 175mm | £267.06 |       |                       |         |

| Finial (2 piece) |     |
|------------------|-----|
| SF2/300          | POA |
| SF3/380          | POA |

|      | 372                     |        | CDCPG |                   | 1      |
|------|-------------------------|--------|-------|-------------------|--------|
| CDC5 | 375 x 600 x 75/50 Apex  | £44.22 | CDCP6 | 320 x 135 x 600mm | £65.16 |
| CDOW | 305mm x 600 x 75/50 O/W | £38.57 | CDCP7 | 325 x 150 x 600mm | £78.21 |
| MC1  | 300/372 x 122 x 600mm   | £47.99 | CDCP8 | 300 x 150 x 600mm | £56.98 |
| CDF6 | 450 x 50 x 600mm Flat   | £42.44 |       |                   |        |
| CDC7 | 315mm x 600 x 50 Flat   | £38.57 |       |                   |        |

## **Arched & Door Surrounds**



# **CD Stone Wetmix Products**

#### **Cambrian Works**

| Copings