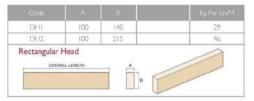

## DH2 Decorative Head 215 x 100mm

| 693mm    | £60.91  |
|----------|---------|
| 835mm    | £73.43  |
| 985mm    | £86.54  |
| 1000mm   | £87.89  |
| 1120mm   | £98.45  |
| 1150mm   | £101.02 |
| 1269mm   | £111.50 |
| 1391mm * | £122.25 |

| £123.48 |
|---------|
| £135.93 |
| £147.22 |
| £173.61 |
| £192.77 |
| £177.94 |
| £197.31 |
|         |

| 2305mm *     | £202.60 |
|--------------|---------|
| 2544mm *     | £223.56 |
| 2544mm (1pc) | £248.24 |
| 2815mm *     | £247.41 |
| 3099mm *     | £272.37 |
| 3955mm *     | £385.53 |
| 5093mm *     | £496.49 |

\*denotes 2 Piece

## DH1 Decorative Heads 140 x 100mm

| 985mm  | £57.68 |
|--------|--------|
| 1120mm | £65.61 |
| 1269mm | £74.33 |
| 1405mm | £82.31 |

**Clip over Keystones** 

CK2 Chamfered 215mm

K1 140mm

K2 215mm

| 1547mm   | £90.59  |
|----------|---------|
| 1975mm * | £115.71 |
| 2245mm * | £131.88 |

£35.54

£48.67

£52.32

| 2544mm * | £149.03 |
|----------|---------|
| 2815mm * | £164.98 |
| 3099mm * | £181.98 |

## \*denotes 2 Piece