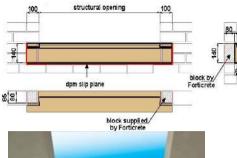

## Non-Stock Forticrete Cast Stone

| T4 – 40 Stooled Render Cills 175 x 140 (usually                          | y 488/663mm @ £60.30             |
|--------------------------------------------------------------------------|----------------------------------|
| available in 7-10 Days)                                                  | 630 / 805mm @ £73.15             |
| Brick wall opening<br>Opening in render                                  | 915 / 1090mm @ £99.08            |
| 91 10 101                                                                | 1200 / 1375mm @ £124.96          |
|                                                                          | 1342 / 1522mm @ £138.37          |
| 102.5 87.5                                                               | 1770 / 1945mm @ £176.77 2 pc     |
| * Opening reduced by 30mm to allow render finish into brickwork reveals. | 2339 / 2514mm @ £228.51 2 pc     |
| AH1 Arch Surround 3 piece                                                | AH3 Arch Surround 5 Piece        |
| 915mm Int Dia 215 x 100 @ £263.62                                        | 2950 / 915 x 100 x 215 @ £492.38 |
|                                                                          |                                  |
|                                                                          |                                  |