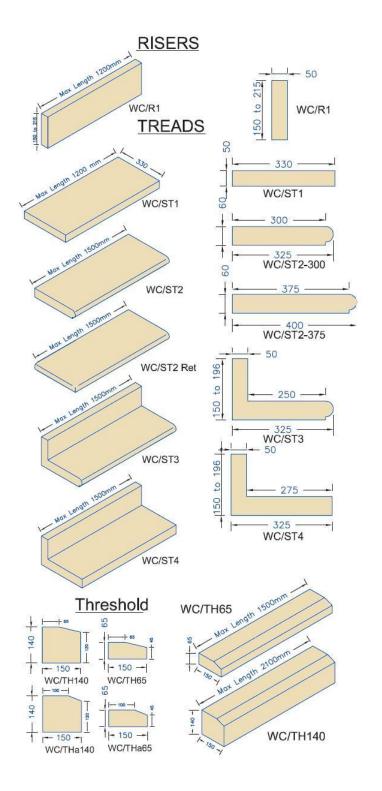

### **Retro Cills for instalation after brickwork finished**

| (3-5 M) | leeks | <b>Delivery</b> | ) |
|---------|-------|-----------------|---|
|---------|-------|-----------------|---|

| RFT1 Cill 140mm deep |         |
|----------------------|---------|
| 488/693mm            | £48.13  |
| 630/835mm            | £58.02  |
| 915/1120mm           | £77.79  |
| 1200/1405mm          | £97.60  |
| 1342/1547mm          | £116.21 |
| • 1770/1975mm        | £137.15 |
| • 2339/2544mm        | £176.66 |
| • = 2 piece          |         |

|   | RFT4 Cill for Render | 140mm deep |
|---|----------------------|------------|
|   | 488/458/663mm        | £53.56     |
|   | 630/600/805mm        | £64.98     |
|   | 915/885/1090mm       | £88.00     |
|   | 1200/1170/1375mm     | £111.00    |
| • | 1347/1317/1522mm     | £122.91    |
| • | 1770/1740/1946mm     | £157.31    |
| • | 2339/2309/2514mm     | £202.99    |
|   | • = 2 piece          |            |