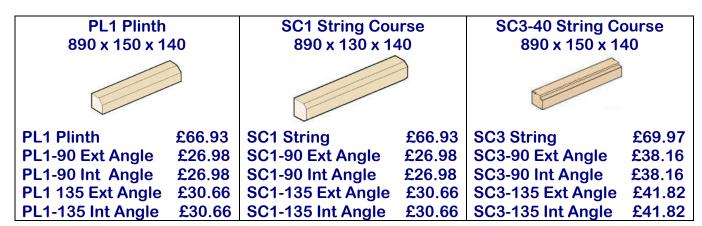

|











#### **Caplock Coping**



DCC-305 890 x 305 x 103mm

@£130.08

TWC-305 890 x 305 x 153mm

@£130.08

#### **MTW Coping**





MTW 405 Coping 440 x405x108 @ £79.21

MTW 405 Stop End MTW 405 Universal Return @£79.21 @£84.52

MTW 470 Coping 440x470x108 @ £91.64

MTW 470 Stop End

@£91.64

@£115.88

MTW 470 Universal Return

MPC1 Pier Cap 2 ½ brick 740 x 740 x 108

@£202.82



MPC2 Pier Cap 2 brick 640 x 640 x 108 @£171.43 **MPD1** Dowelled Pier Cap 740 x 740 x 96

@£202.82



**MPD2** Dowelled Pier Cap 640 x 640 x 96mm

@£171.43

Finial Set inc S4 Sphere 664 h x 365sp x 300b

@£304.24





Finial Set inc S5 Sphere 529h x 288sp x 215b

@£155.56



@£743.70 each DS1 DS2 @ £836.59 each DS3 @£929.58 each

@£66.91 each SC6 **SC6 Dropper** @ £47.52 each

@£37.12 each SC7 **SC7 Dropper** @£26.53