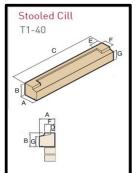

| T1-40 Stoole         | T1-40 Stooled Cills B=140mm x A=150mm x G=105mm E=102.5mm Stools |          |           |                |           |                     |           |             |  |
|----------------------|------------------------------------------------------------------|----------|-----------|----------------|-----------|---------------------|-----------|-------------|--|
| 460/665mm            | 48                                                               | 85/693mm | 572/778mm |                | 630/835mm |                     | 685/890mm | 797/1003mm  |  |
| £46.18               | 1                                                                | £48.31   | £54.03    |                | £58.02    |                     | £61.78    | £69.65      |  |
| 915/1120m            | 915/1120mm 1022/12                                               |          | 28mm      | 1135/1340mm    |           | 1200/1405mm         |           | 1248/1453mm |  |
| £77.79               | £77.79 £85                                                       |          | 9 £9      |                | 93.04     | £97.60              |           | £100.89     |  |
| 1342/1547m           | m                                                                | 1360/156 | 5mm 1472/ |                | 1678mm    | 678mm   1585/1790mm |           | 1770/1975mm |  |
| £107.44 £1           |                                                                  | £108.    | .68 £11   |                | 6.73 *    |                     | £124.30 * | £137.15 *   |  |
| 1810/ 2015mm 2035/22 |                                                                  | 2035/224 | 10mm      | mm 2260/2465mm |           | 2339/2544mm         |           | 2889/3094mm |  |
| £139.92              | £139.92 * £155.                                                  |          | 4 *       | £17            | 71.18 *   |                     | £176.66 * | £214.85 *   |  |

Stooled cills are built in at the time of construction. They should be bedded under the stooling only at the time of installation with an inert packer in the centre. The cill should be solidly pointed as the scaffold is taken down upon completion of the construction.