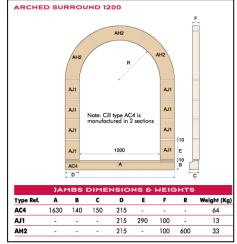

PSH1 Head @£1115.59 each PSH3 Head @£1189.82 each

PJ1 Jamb @ £126.11 each PJ2 Jamb @ £90.13 each PJ3 Jamb @ £108.25 each

SC6 @ £67.01 each SC6 Dropper @ £47.54 each

AC1-915 @ £93.62 each AC4-1200 @ £111.53 each AJ1 @ £30.00 each

AH1-915 \* @ £234.20 each AH2-1200\* @ £297.49 each \*3 parts