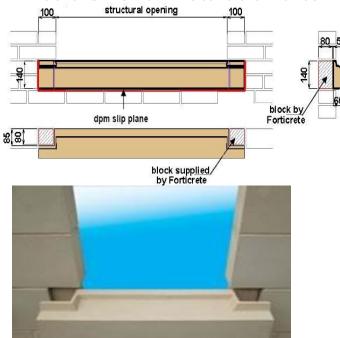

Stooled cills are built in at the time of construction. They should be bedded under the stooling only at the time of installation with an inert packer in the centre. The cill should be solidly pointed as the scaffold is taken down upon completion of the construction.