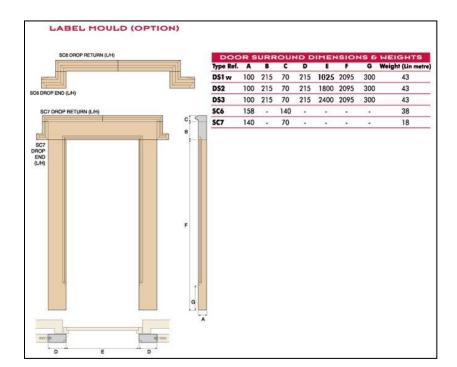

@£304.24

Finial Set inc S5 Sphere 529h x 288sp x 215b

@£155.56

@£743.70 each DS1 DS2 @ £836.59 each DS3 @£929.58 each

@£66.91 each SC6 **SC6 Dropper** @ £47.52 each

@£37.12 each SC7 **SC7 Dropper** @£26.53 each

PSH1 Head @£1115.59 each PSH3 Head @£1189.82 each

PJ1 Jamb @ £126.11 each PJ2 Jamb @ £90.13 each PJ3 Jamb @ £108.25 each

SC6 @ £67.01 each SC6 Dropper @ £47.54 each

AC1-915 @ £93.62 each AC4-1200 @ £111.53 each AJ1 @ £30.00 each