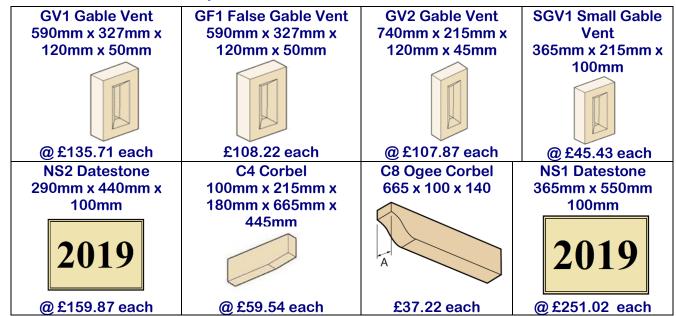

#### **Gable Vents, Datestones & Corbels**

\*\*\*Datestone only (namestones price on application) \*\*\*