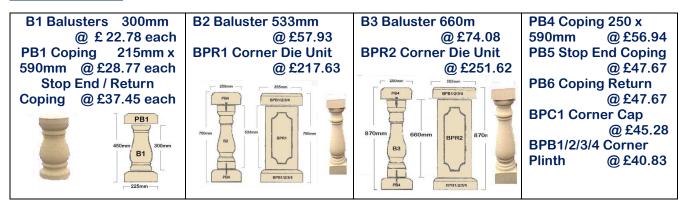

5 x 150 max 1500                                    | £81.94                       |
| WC/TH140 Threshold<br>Cills 60 or 100mm Bar<br>140 x 150 max 2100                                  | £88.27                       |

# Columns & Balustrades

#### **Forticrete Standard Portico**



Kit 1W 1730 x 1735 x 2390 x 3180 x 3855 @ POA Kit 1W+HC1730 x 1735 x 2390 x 3180 x 3855 (with half column) @ POA

Kit 2W 2380 x 1735 x 3040 x 3180 x 3855 @ POA



Kit 2W+HC 2380 x 1735 x 3040 x 3180 x 3855 (with

half column) @ POA

Kit 3W 3030 x 1735 x 3690 x 3180 x 3855 @ POA

Kit 3W+HC3030 x 1735 x 3690 x 3180 x 3855 (with half column) @ POA

\*\*Balustrade Prices on Application



#### **Cast Stone Balustrades**

(4/6 weeks delivery on products below)

#### Forticrete Balustrade



#### **CD Balustrade**



# **Brick Specials**

| Apex Copings 210mm x 120/45mm x 65mm              |                                                                  |
|---------------------------------------------------|------------------------------------------------------------------|
| 120mm<br>V Gosma<br>V Gosma<br>V Gosma<br>V Gosma | 1-50 @ £3.59 each<br>51-500 @ £3.29 each                         |
| Half Round Coping 315mm x 155mm x 76mm            |                                                                  |
| 155m<br>January<br>January                        | 1-50 @ £4.98 each<br>51 – 500 @ £4.58 each<br>501 + @ £4.08 each |
| Half Round Coping 220mm x 110mm x 65mm            |                                                                  |
| COMM -> Comm