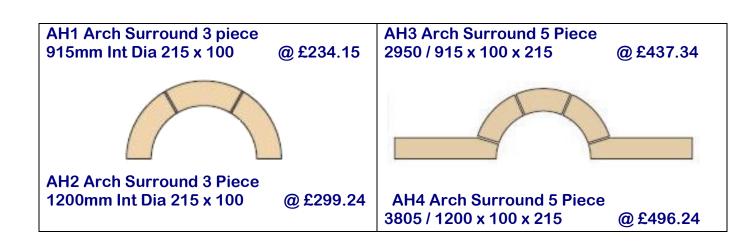

|











#### **Caplock Coping**



DCC-305 890 x 305 x 103mm

@£130.08

TWC-305 890 x 305 x 153mm

@£130.08

#### **MTW Coping**





MTW 405 Coping 440 x405x108 @ £79.21

MTW 405 Stop End MTW 405 Universal Return @£79.21 @£84.52

MTW 470 Coping 440x470x108 @ £91.64

MTW 470 Stop End

@£91.64

@£115.88

MTW 470 Universal Return

MPC1 Pier Cap 2 ½ brick 740 x 740 x 108

@£202.82



MPC2 Pier Cap 2 brick 640 x 640 x 108 @£171.43 **MPD1** Dowelled Pier Cap 740 x 740 x 96

@£202.82



**MPD2** Dowelled Pier Cap 640 x 640 x 96mm

@£171.43

Finial Set inc S4 Sphere 664 h x 365sp x 300b

@£304.24





Finial Set inc S5 Sphere 529h x 288sp x 215b

@£155.56



@£743.70 each DS1 DS2 @ £836.59 each DS3 @£929.58 each

@£66.91 each SC6 **SC6 Dropper** @ £47.52 each

@£37.12 each SC7 **SC7 Dropper** @