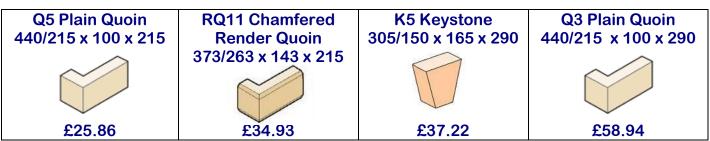

#### **Quoins, Ashlars Etc.**

These quoins are increasingly being seen as a simple means of improving the aesthetic appeal to the exterior of even the most ordinary property.

The 50mm (35mm on bed) two part quoins are compression moulded, with the same components to match our range of stone products, produced in the traditional wooden mould then hand finished.