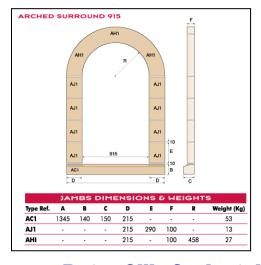

PSH1 Head @£1115.59 each PSH3 Head @£1189.82 each

PJ1 Jamb @ £126.11 each PJ2 Jamb @ £90.13 each PJ3 Jamb @ £108.25 each

SC6 @ £67.01 each SC6 Dropper @ £47.54 each

AC1-915 @ £93.62 each AC4-1200 @ £111.53 each AJ1 @ £30.00 each

AH1-915 \* @ £234.20 each AH2-1200\* @ £297.49 each \*3 parts