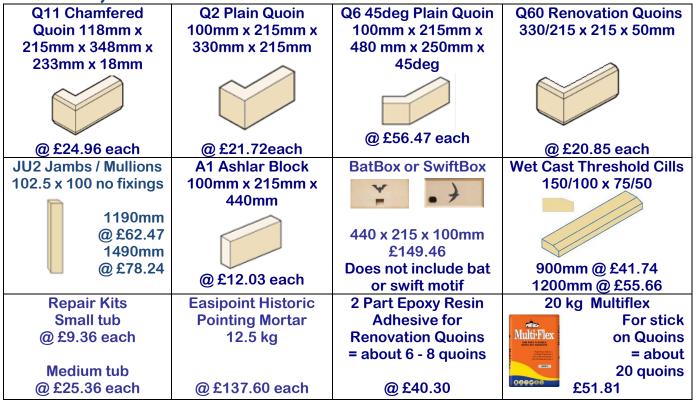

#### **Quoins, Ashlars Etc.**

These quoins are increasingly being seen as a simple means of improving the aesthetic appeal to the exterior of even the most ordinary property.

The 50mm (35mm on bed) two part quoins are compression moulded, with the same components to match our range of stone products, produced in the traditional wooden mould then hand finished.