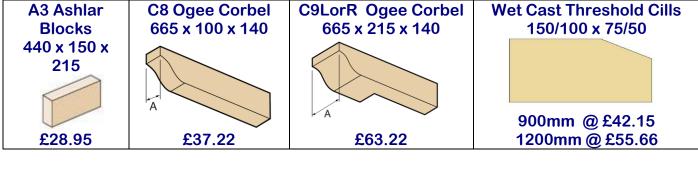

#### **Quoins, Ashlars Etc.**

These quoins are increasingly being seen as a simple means of improving the aesthetic appeal to the exterior of even the most ordinary property.

The 50mm (35mm on bed) two part quoins are compression moulded, with the same components to match our range of stone products, produced in the traditional wooden mould then hand finished.