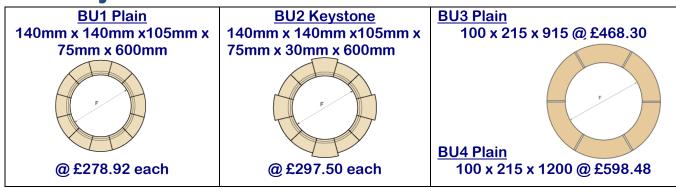

----|------------------------------|
|                   | £31.59                     | £46.46                     | £46.46                       |

| T11 Slip Cill 140mm x 150r | nm 105mm front | T11 Slip Cill Corner | T11-40-90EXT | T11-40-135EXT |
|----------------------------|----------------|----------------------|--------------|---------------|
|                            |                | 140mm x 150mm        |              |               |
| ВС                         |                |                      |              |               |
| 1115mm                     | @ £77.52 each  | 45deg 236 x 236mm    | @£4          | 17.23 each    |
| 1500mm                     | @£104.30 each  | 90deg 265 x 265mm    | @£4          | 17.23 each    |

#### **Bull's-eye Window Surrounds**



#### **Quoins, Ashlars Etc.**







These quoins are increasingly being seen as a simple means of improving the aesthetic appeal to the exterior of even the most ordinary property.

The 50mm (35mm on bed) two part quoins are compression moulded, with the same components to match our range of stone products, produced in the traditional wooden mould then hand finished.

## T4 – 40 Stooled Render Cills 175 x 140 (usually available in 7-10 Days)



| 488 / 663mm   | @ £53.56  |      |
|---------------|-----------|------|
| 630 / 805mm   | @ £64.99  |      |
| 915 / 1090mm  | @ £88.01  |      |
| 1200 / 1375mm | @ £111.00 |      |
| 1342 / 1522mm | @ £122.91 |      |
| 1770 / 1945mm | @ £157.03 | 2 pc |
| 2339 / 2514mm | @ £202.90 | 2 pc |

#### **Gable Vents, Datestones & Corbels**



\*\*\