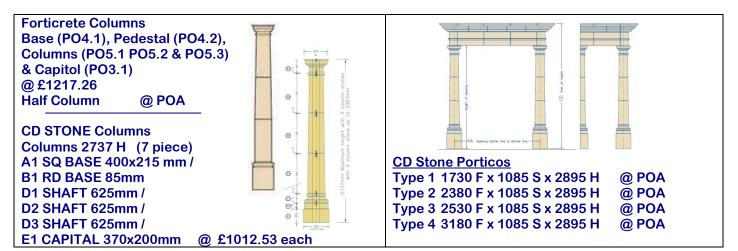

196mm Upstand<br>50 x 325 max 1500mm           | £99.17<br>£109.75            |
| WC/TH65 Threshold<br>Cills 60 or 100mm Bar<br>65 x 150 max 1500                                    | £81.94                       |
| WC/TH140 Threshold<br>Cills 60 or 100mm Bar<br>140 x 150 max 2100                                  | £88.27                       |

# Columns & Balustrades

#### **Forticrete Standard Portico**



Kit 1W 1730 x 1735 x 2390 x 3180 x 3855 @ POA Kit 1W+HC1730 x 1735 x 2390 x 3180 x 3855 (with half column) @ POA

Kit 2W 2380 x 1735 x 3040 x 3180 x 3855 @ POA



Kit 2W+HC 2380 x 1735 x 3040 x 3180 x 3855 (with

half column) @ POA

Kit 3W 3030 x 1735 x 3690 x 3180 x 3855 @ POA

Kit 3W+HC3030 x 1735 x 3690 x 3180 x 3855 (with half column) @ POA

\*\*Balustrade Prices on Application



#### **Cast Stone Balustrades**

(4/6 weeks delivery on products below)

#### Forticrete Balustrade



#### **CD Balustrade**



# **Brick Specials**

| Apex Copings 210mm x 120/45mm x 65mm              |                                                                  |
|---------------------------------------------------|------------------------------------------------------------------|
| 120mm<br>V Gosma<br>V Gosma<br>V Gosma<br>V Gosma | 1-50 @ £3.59 each<br>51-500 @ £3.29 each                         |
| Half Round Coping 315mm x 155mm x 76mm            |                                                                  |
| 155m<br>January<br>January                        | 1-50 @ £4.98 each<br>51 – 500 @ £4.58 each<br>501 + @ £4.08 each |
| Half Round Coping 220mm x 110mm x 65mm