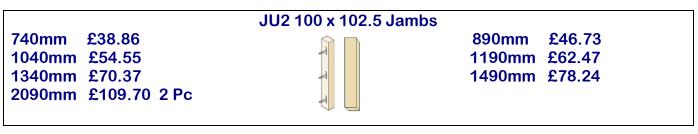

|











#### **Caplock Coping**



DCC-305 890 x 305 x 103mm

@£130.08

TWC-305 890 x 305 x 153mm

@£130.08

#### **MTW Coping**





MTW 405 Coping 440 x405x108 @ £79.21

MTW 405 Stop End MTW 405 Universal Return @£79.21 @£84.52

MTW 470 Coping 440x470x108 @ £91.64

MTW 470 Stop End

@£91.64

@£115.88

MTW 470 Universal Return

MPC1 Pier Cap 2 ½ brick 740 x 740 x 108

@£202.82



MPC2 Pier Cap 2 brick 640 x 640 x 108 @£171.43 **MPD1** Dowelled Pier Cap 740 x 740 x 96

@£202.82



**MPD2** Dowelled Pier Cap 640 x 640 x 96mm

@£171.43

Finial Set inc S4 Sphere 664 h x 365sp x 300b

@£304.24





Finial Set inc S5 Sphere 529h x 288sp x 215b

@£155.56



@£743.70 each DS1 DS2 @ £836.59 each DS3 @£929.58 each

@£66.91 each SC6 **SC6 Dropper** @ £47.52 each

@£37.12 each SC7 **SC7 Dropper** @£26.53 e