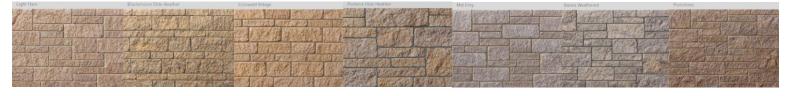

>400+ £0.98    |
| 65mm Blue Brindle Plinth Stretcher Return PL7.2  | £1.98 each                   |
| AN6.2 65mm Red Smooth<br>Double Cants            |                              |
| BN2.2 65mm Red Smooth<br>Double Bullnose         |                              |
| BN1.1 & BN1.2 65mm Red<br>Smooth Single Bullnose | Price Each 1-100 £1.72       |
| AN 1.2 Red Smooth 65mm Squints                   | 100-400 £1.52<br>400 + £1.32 |
| AN5.2 Red Smooth<br>65mm Single Cant             |                              |
| AN2.2 Red Smooth 65mm External Angles            | Price Each                   |
| AN3.2 Red Smooth<br>65mm Internal Angles         | 1-50 £2.75<br>50 + £2.35     |
|                                                  |                              |

# **Shearstone Walling**



# For sizes etc. please contact sales office. Special Offer £19.97 Sq/mtr

Full Packs +£5 per sq/mtr For Part Packs
When they're gone, they're gone

# **Anstone Walling**

| Pitched face A   | nstone Walling Bu  | uff or Black Old W | eathered   |
|------------------|--------------------|--------------------|------------|
| Size 450 x 140mm | 300 x 215mm        | 300 x 140mm        | 450 x 65mm |
| £45.57           | £48.74             | £45.57             | £53.18     |
| Split Anst       | one Walling Buff o | r Black Old Weath  | ered       |
| Size 450 x 140mm | 300 x 215mm        | 300 x 140mm        | 215 x 65mm |
| £39.08           | £42.25             | £39.08             | £46.69     |

All above per m<sup>2</sup> supplied in full packs, if supplied in part packs + £3 per m<sup>