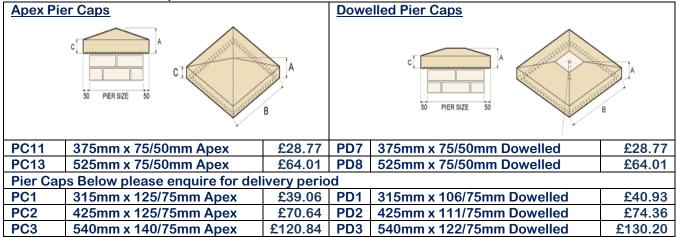

#### NON STANDARD CAPS & COPINGS (please enquire for delivery period)

| Forticrete Apex Pier Caps |                   | A       | Forticrete<br>Dowelled F | Pier Caps C N PER SZE 50 | , A     |
|---------------------------|-------------------|---------|--------------------------|--------------------------|---------|
| PC4                       | 650mm x 140/75mm  | £174.74 | PD4                      | 650mm x 125/75mm         | £182.40 |
| PC5                       | 765mm x 140/75mm  | £241.68 | PD5                      | 765mm x 140/75mm         | £252.58 |
| PC10                      | 300mm x 100/50mm  | £25.54  | PD6                      | 300mm x 100/50mm         | £25.54  |
| PC12                      | 375mm x 110/60mm  | £39.75  | PD9                      | 525mm x 100/50mm         | £89.34  |
| PC14                      | 525mm x 100/50mm  | £89.34  | PD10                     | 610mm x 75/50mm          | £88.28  |
| PC15                      | 525mm x 150/100mm | £127.24 |                          |                          |         |
| PC16                      | 610mm x 75/50mm   | £88.28  |                          |                          |         |
| PC17                      | 750mm x 200/50mm  | £195.06 |                          |                          |         |