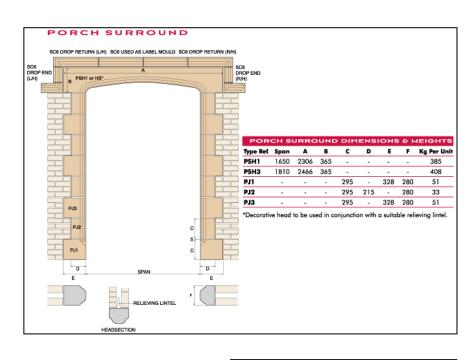

PSH1 Head @£1115.59 each PSH3 Head @£1189.82 each

PJ1 Jamb @ £126.11 each PJ2 Jamb @ £90.13 each PJ3 Jamb @ £108.25 each

SC6 @ £67.01 each SC6 Dropper @ £47.54 each

AC1-915 @ £93.62 each AC4-1200 @ £111.53 each AJ1 @ £30.00 each