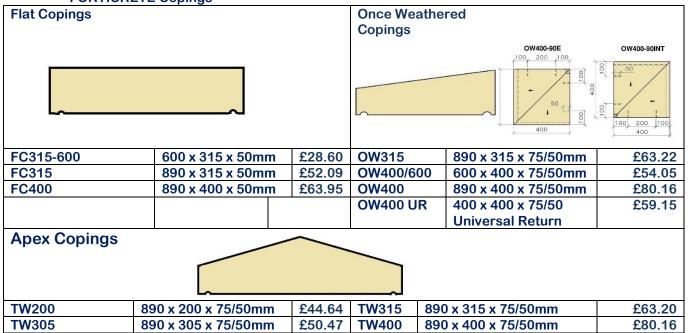

| 665/745 x 70mm | £180.14 |

#### **FORTICRETE Copings**



#### NON STANDARD CAPS & COPINGS (please enquire for delivery period)

| Forticrete Apex Pier Caps |                   | A       | Forticrete<br>Dowelled F | Pier Caps C N PER SZE 50 | , A     |
|---------------------------|-------------------|---------|--------------------------|--------------------------|---------|
| PC4                       | 650mm x 140/75mm  | £174.74 | PD4                      | 650mm x 125/75mm         | £182.40 |
| PC5                       | 765mm x 140/75mm  | £241.68 | PD5                      | 765mm x 140/75mm         | £252.58 |
| PC10                      | 300mm x 100/50mm  | £25.54  | PD6                      | 300mm x 100/50mm         | £25.54  |
| PC12                      | 375mm x 110/60mm  | £39.75  | PD9                      | 525mm x 100/50mm