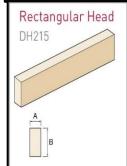

| DH215 Heads B | *= 2 piece     |           |           |           |           |
|---------------|----------------|-----------|-----------|-----------|-----------|
| 693           | 835            | 985       | 1000      | 1120      | 1150      |
| £54.10        | £65.21         | £76.87    | £78.07    | £87.43    | £89.73    |
| 1269          | 1391           | 1405      | 1547      | 1675      | 1975      |
| £99.04        | £108.20 *      | £109.68   | £120.74   | £130.42*  | £154.19 * |
| 2015          | 2245           | 2305      | 2544      | 2815      | 3099      |
| £156.56*      | £174.86 *      | £179.97 * | £198.56 * | £219.36 * | £241.48 * |
| 1975 (1piece) | 2544 (1 piece) | 3955      | 5093      |           |           |
| £169.61       | £218.42        | £339.22*  | £436.84 * |           |           |